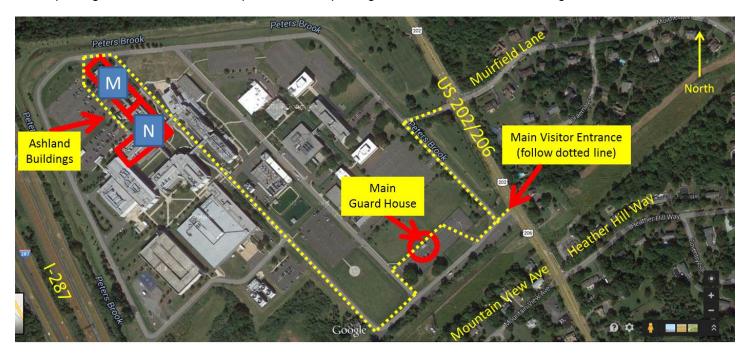

Note: Visitors must enter the campus via the main guard house which is located on the south end of the campus (500 feet south of the traffic light at the Muirfield Lane entrance, or 500 feet north of Heather Hill Way / Mountain View Ave.)

### From Points Southwest (from US-202 North, such as from Branchburg, NJ):

- Take US-202 N until it merges with US-202 N/US-206 N
- Continue to follow US-202 N/US-206 N past the Bridgewater Commons Mall
- Veer to the right just past the I-287 overpass and continue on US-202 N/US-206 N toward PLUCKEMIN (3.6 miles)
- The Bridgewater campus is on your left; use the south entrance and follow visitor signs to the main guard house

Visitor parking is available in marked spots located in parking lots 9A or 8A in front of Buildings M and N.