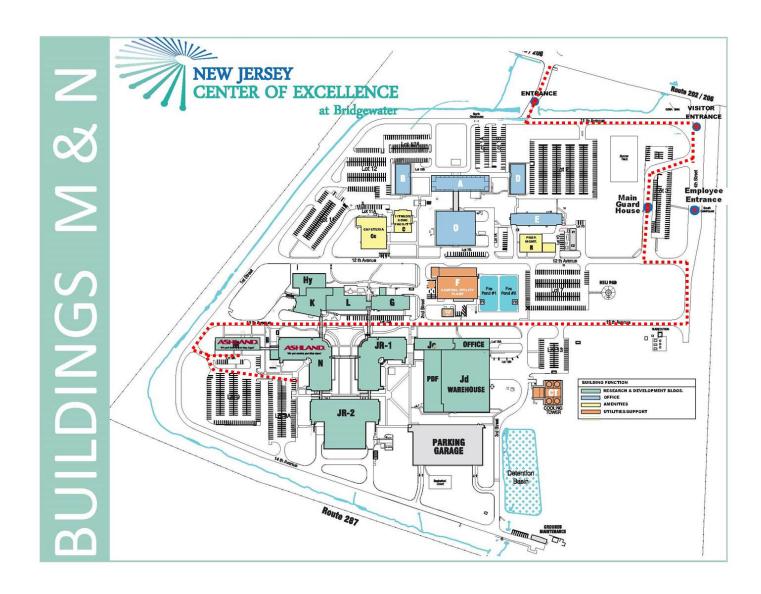

Note: Visitors must enter the campus via the main guard house which is located on the south end of the campus (500 feet south of the traffic light at the Muirfield Lane entrance, or 500 feet north of Heather Hill Way / Mountain View Ave.)

Visitor parking is available in marked spots located in parking lots 9A or 8A in front of Buildings M and N.